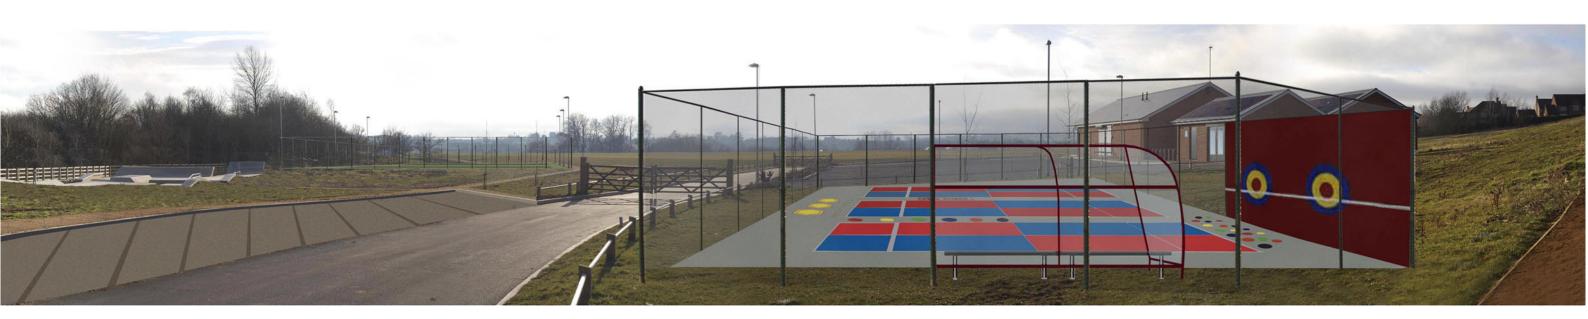

Indicative view of proposed Tennis Club facilities

Existing view looking west from site entrance, off Stanford Road

## project Tennis Club Stanford Road for Faringdon Tennis Club

drawing

Proposed New Tennis Club Facilities Photo Montage

| date       | scale                              | drg. no. | rev. |
|------------|------------------------------------|----------|------|
| March 2012 | NTS<br>Drawing original is A3 size | 819:PL08 | -    |